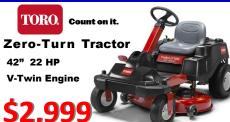

5,000-24,000 BTU

**Gas Trimmer** 

**的Husqyarna** 

38.2cc 14"

Chainsaw

\$199

46" 22 HP Hydrostatic Lawn **Tractor** 

**尚Husqvarna** 21" 208cc Single Stage Snow Blower