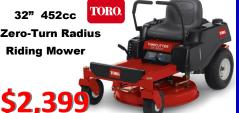

5,000-24,000 BTU

**Gas Trimmer** 

**的Husqyarna** 

38.2cc 14"

Chainsaw

\$199

46" 22 HP Hydrostatic Lawn **Tractor** 

**尚Husqvarna** 21" 208cc Single Stage Snow Blower