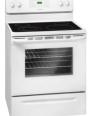

25 Cu Ft Side by Side w/ice & water disp. **S949** 



## **MAYTAG**

8 Cycle **Top Load Washer** 

**Quantities Limited** 



#### **GE APPLIANCES** 20 Cu Ft

**Bottom Freezer** Refrigerator

\$1.099



#### 1.5cuft 1000 Watt **Over the Range**

Microwave

\$199

**BOSCH** 

Front Control 24" Built-In **Dishwasher** 





### FRIGIDAIRE.

**Self-Cleaning Smooth Top Electric Range** 



# Hotpoint.

15 Cu Ft **Frost Free** Refrigerator



## KitchenAid

6 Cycle **Stainless** Steel Tub Dishwasher

\$649

32" LED

**HDTV** 

SAMSUNG

**尚Husqvarna**®

Husqvar









5,000-24,000 BTU







**Gas Trimmer** 







**的Husqyarna** 

38.2cc 14"

Chainsaw

\$199

46" 22 HP Hydrostatic Lawn **Tractor** 









**尚Husqvarna** 21" 208cc Single Stage Snow Blower







12 MONTHS NO INTEREST IF PAID IN FULL ON ALL BRANDS AND PRODUCTS OVER \$399 W/ LOW MONTHLY PAYMENTS' \* For qualified customers with approved credit, see store for terms and details

**WE SERVICE** WHAT WE SELL!



**89 YEARS OF SERVICE** 

1927 - 2016

Hours: Mon-Wed: 8am-6pm

Thurs-Fri: 8am-8pm Sat: 8am-5pm



1225 W. Main St. Mount Joy, PA 17552 • (717) 653-1841 • WWW.JBHOSTETTER.COM APPLIANCES • LAWN & GARDEN