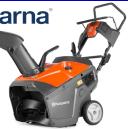

5,000-24,000 BTU

**Gas Trimmer** 

**的Husqyarna** 

38.2cc 14"

Chainsaw

\$199

46" 22 HP Hydrostatic Lawn **Tractor** 

**尚Husqvarna** 21" 208cc Single Stage Snow Blower