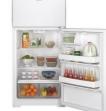

25 Cu Ft Side by Side w/ice & water disp. **S949** 



## **MAYTAG**

8 Cycle **Top Load Washer** 

**Quantities Limited** 



#### **GE APPLIANCES** 20 Cu Ft

**Bottom Freezer** Refrigerator

\$1.099



#### 1.5cuft 1000 Watt **Over the Range**

Microwave

\$199

**BOSCH** 

Front Control 24" Built-In **Dishwasher** 





### FRIGIDAIRE.

**Self-Cleaning Smooth Top Electric Range** 



# Hotpoint.

15 Cu Ft **Frost Free** Refrigerator



## KitchenAid

6 Cycle **Stainless** Steel Tub Dishwasher

\$649

32" LED

**HDTV** 

SAMSUNG

**尚Husqvarna**®

Husqvar









5,000-24,000 BTU







**Gas Trimmer** 







**的Husqyarna** 

38.2cc 14"

Chainsaw

\$199

46" 22 HP Hydrostatic Lawn **Tractor** 









**尚Husqvarna** 21" 208cc Single Stage Snow Blower







12 MONTHS NO INTEREST IF PAID IN FULL ON ALL BRANDS AND PRODUCTS OVER \$399 W/ LOW MONTHLY PAYMENTS' \* For qualified customers with approved credit, see store for terms and details

**WE SERVICE** WHAT WE SELL!



**89 YEARS OF SERVICE** 

1927 - 2016

Hours: Mon-Wed: 8am-6pm

Thurs-Fri: 8am-8pm Sat: 8am-5pm



1225 W. Main St. Mount Joy, PA 17552 • (717) 653-1841 • WWW.JBHOSTETTER.COM APPLIANCES • LAWN & GARDEN EQUIP • ELECTRONICS • HARDWARE • PAINT • HOUSEWARES