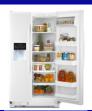

12 MONTHS NO INTEREST IF PAID

For qualified customers with approved credit, see store for terms and details

BOSCH

**Front Control** 

24" Built-In

**Dishwasher** 

25 Cu Ft Side by Side w/ice & water disp.