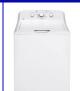

## GE APPLIANCES

11 Cycle **Top Load Washer** 

**ONLY \$499** 

19 Cu Ft **Bottom Freezer** Refrigerator