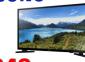

### **SAMSUNG**

32" LED **HDTV** 

GE APPLIANCES **Self-Cleaning Smooth Top Electric Range** 

\$599

**ONLY** \$599