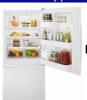

## GE APPLIANCES

11 Cycle **Top Load Washer** 

**ONLY \$499** 

19 Cu Ft **Bottom Freezer** Refrigerator